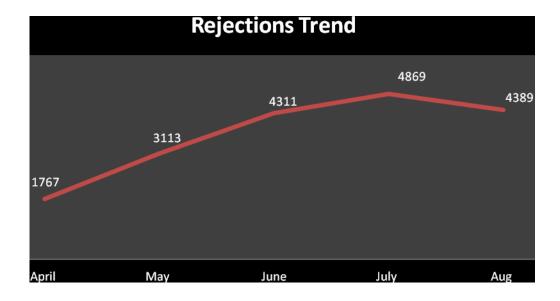

### From the Desk of the Mission Director

The month of August has been a momentous month for Sakala. With the first ever citizen being paid a compensatory cost! True celebration of Independence indeed! Besides delivering applications that were received in huge numbers during the previous months, there were many other activities that also took place. Here is a report on some of the important ones.

From the Management and monitoring angle, new software has been exclusively designed conceptualised by the Mission team keeping in mind the vast needs and expansion that we have tasted over the last 5 months. The new software would enable every village office to be mentored and monitored with details of service delivery like Applications received, Disposed, pendency, delays and nature of services obtained. Special focus is on Complaint Redressal. The complaints have come down from 59 Complaints in June to about 42 in August is a clear example. This is mainly due to close & personal monitoring. It may also be worthy to note that Citizens are providing more feedback than earlier. People are now calling the Mission office and sharing their thoughts rather than just accept or simply complain. The whole central idea of Sakala is participative- Citizen Activism.