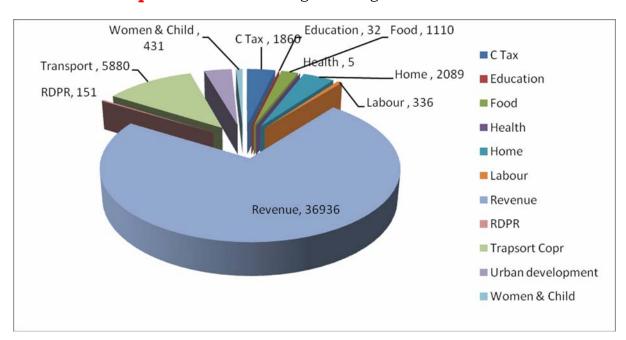

### **Revenue Department**

| District            | No. of<br>GSC<br>receipts<br>during the<br>month (A) | No. of<br>GSC<br>disposal<br>during<br>the month<br>(B) | % of<br>delayed<br>disposals<br>(C) | Ranking<br>based on<br>delayed<br>disposals<br>(D) | No. of GSC<br>receipts/One<br>lakh<br>population<br>(E) | Ranking based on GSC Receipts/One lakh population (F) | Final Ranking(70% weightage on (D) and 30% weightage on (G)) |
|---------------------|------------------------------------------------------|---------------------------------------------------------|-------------------------------------|----------------------------------------------------|---------------------------------------------------------|-------------------------------------------------------|--------------------------------------------------------------|
| Chikkaballapura     | 46191                                                | 38349                                                   | 0.1                                 | 1                                                  | 3849                                                    | 4                                                     | 1                                                            |
| Kodagu              | 16647                                                | 13080                                                   | 0.2                                 | 2                                                  | 3329                                                    | 9                                                     | 2                                                            |
| Kolar               | 58157                                                | 49728                                                   | 2.3                                 | 11                                                 | 3877                                                    | 3                                                     | 3                                                            |
| Chitradurga         | 47568                                                | 51388                                                   | 1.3                                 | 7                                                  | 2973                                                    | 13                                                    | 4                                                            |
| Bangalore Rural     | 29096                                                | 32779                                                   | 1.5                                 | 9                                                  | 3232                                                    | 10                                                    | 5                                                            |
| Uttara Kannada      | 31131                                                | 31452                                                   | 0.3                                 | 3                                                  | 2223                                                    | 24                                                    | 5                                                            |
| Haveri              | 37667                                                | 33441                                                   | 0.9                                 | 6                                                  | 2511                                                    | 20                                                    | 7                                                            |
| Chamarajanagar      | 42097                                                | 41646                                                   | 2.9                                 | 14                                                 | 4209                                                    | 2                                                     | 8                                                            |
| Davanagere          | 48628                                                | 55520                                                   | 1.4                                 | 8                                                  | 2559                                                    | 18                                                    | 9                                                            |
| Dakshina<br>Kannada | 28538                                                | 19954                                                   | 0.5                                 | 4                                                  | 1426                                                    | 30                                                    | 10                                                           |
| Udupi               | 18403                                                | 16389                                                   | 0.8                                 | 5                                                  | 1673                                                    | 28                                                    | 11                                                           |
| Raichur             | 71042                                                | 62901                                                   | 4.7                                 | 17                                                 | 3739                                                    | 5                                                     | 12                                                           |
| Mandya              | 62915                                                | 64918                                                   | 4.5                                 | 16                                                 | 3495                                                    | 8                                                     | 13                                                           |
| Bagalkot            | 40967                                                | 37492                                                   | 1.6                                 | 10                                                 | 2275                                                    | 23                                                    | 14                                                           |
| Bijapur             | 53069                                                | 48107                                                   | 2.7                                 | 12                                                 | 2527                                                    | 19                                                    | 15                                                           |
| Gadag               | 35938                                                | 35796                                                   | 4.8                                 | 18                                                 | 3593                                                    | 6                                                     | 16                                                           |
| Yadgir              | 26714                                                | 22118                                                   | 2.7                                 | 12                                                 | 2428                                                    | 21                                                    | 17                                                           |
| Gulbarga            | 67499                                                | 62971                                                   | 3.4                                 | 15                                                 | 2699                                                    | 16                                                    | 18                                                           |
| Koppal              | 40687                                                | 33664                                                   | 5.7                                 | 22                                                 | 3129                                                    | 11                                                    | 19                                                           |
| Hassan              | 75115                                                | 70227                                                   | 8.2                                 | 27                                                 | 4418                                                    | 1                                                     | 20                                                           |
| Ramanagara          | 35788                                                | 31123                                                   | 6.6                                 | 25                                                 | 3578                                                    | 7                                                     | 21                                                           |
| Tumkur              | 74167                                                | 71053                                                   | 5.9                                 | 23                                                 | 2852                                                    | 14                                                    | 22                                                           |
| Bellary             | 77728                                                | 88042                                                   | 6.5                                 | 24                                                 | 3109                                                    | 12                                                    | 23                                                           |
| Chikmagalur         | 25529                                                | 24826                                                   | 5.4                                 | 20                                                 | 2320                                                    | 22                                                    | 24                                                           |
| Shimoga             | 37006                                                | 35669                                                   | 5.1                                 | 19                                                 | 2176                                                    | 25                                                    | 25                                                           |
| Belgaum             | 98315                                                | 85141                                                   | 5.4                                 | 20                                                 | 2091                                                    | 27                                                    | 26                                                           |
| Mysore              | 76634                                                | 70373                                                   | 8                                   | 26                                                 | 2642                                                    | 17                                                    | 27                                                           |
| Dharwad             | 48667                                                | 47472                                                   | 10.6                                | 28                                                 | 2703                                                    | 15                                                    | 28                                                           |
| Bidar               | 35732                                                | 30159                                                   | 14.6                                | 29                                                 | 2101                                                    | 26                                                    | 29                                                           |
| Bangalore           | 147694                                               | 136071                                                  | 15.9                                | 30                                                 | 1554                                                    | 29                                                    | 30                                                           |