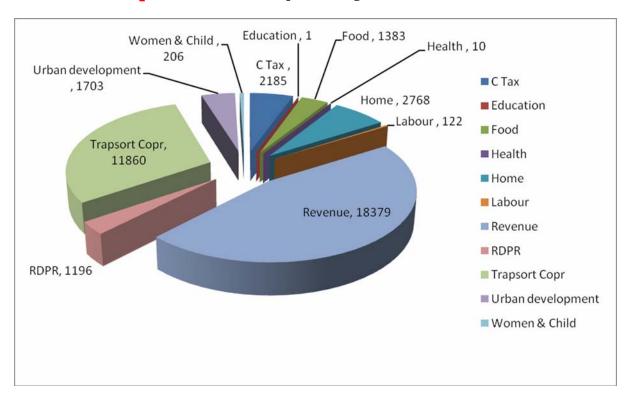

### **Revenue Department**

| District            | No. of<br>GSC<br>receipts<br>during the<br>month (A) | No. of<br>GSC<br>disposal<br>during<br>the month<br>(B) | % of<br>delayed<br>disposals<br>(C) | Ranking<br>based on<br>delayed<br>disposals<br>(D) | No. of GSC<br>receipts/One<br>lakh<br>population<br>(E) | Ranking based on GSC Receipts/One lakh population (F) | Final Ranking(70% weightage on (D) and 30% weightage on (G)) |
|---------------------|------------------------------------------------------|---------------------------------------------------------|-------------------------------------|----------------------------------------------------|---------------------------------------------------------|-------------------------------------------------------|--------------------------------------------------------------|
| Chikkaballapura     | 46191                                                | 38349                                                   | 0.1                                 | 1                                                  | 3849                                                    | 4                                                     | 1                                                            |
| Kodagu              | 16647                                                | 13080                                                   | 0.2                                 | 2                                                  | 3329                                                    | 9                                                     | 2                                                            |
| Kolar               | 58157                                                | 49728                                                   | 2.3                                 | 11                                                 | 3877                                                    | 3                                                     | 3                                                            |
| Chitradurga         | 47568                                                | 51388                                                   | 1.3                                 | 7                                                  | 2973                                                    | 13                                                    | 4                                                            |
| Bangalore Rural     | 29096                                                | 32779                                                   | 1.5                                 | 9                                                  | 3232                                                    | 10                                                    | 5                                                            |
| Uttara Kannada      | 31131                                                | 31452                                                   | 0.3                                 | 3                                                  | 2223                                                    | 24                                                    | 5                                                            |
| Haveri              | 37667                                                | 33441                                                   | 0.9                                 | 6                                                  | 2511                                                    | 20                                                    | 7                                                            |
| Chamarajanagar      | 42097                                                | 41646                                                   | 2.9                                 | 14                                                 | 4209                                                    | 2                                                     | 8                                                            |
| Davanagere          | 48628                                                | 55520                                                   | 1.4                                 | 8                                                  | 2559                                                    | 18                                                    | 9                                                            |
| Dakshina<br>Kannada | 28538                                                | 19954                                                   | 0.5                                 | 4                                                  | 1426                                                    | 30                                                    | 10                                                           |
| Udupi               | 18403                                                | 16389                                                   | 0.8                                 | 5                                                  | 1673                                                    | 28                                                    | 11                                                           |
| Raichur             | 71042                                                | 62901                                                   | 4.7                                 | 17                                                 | 3739                                                    | 5                                                     | 12                                                           |
| Mandya              | 62915                                                | 64918                                                   | 4.5                                 | 16                                                 | 3495                                                    | 8                                                     | 13                                                           |
| Bagalkot            | 40967                                                | 37492                                                   | 1.6                                 | 10                                                 | 2275                                                    | 23                                                    | 14                                                           |
| Bijapur             | 53069                                                | 48107                                                   | 2.7                                 | 12                                                 | 2527                                                    | 19                                                    | 15                                                           |
| Gadag               | 35938                                                | 35796                                                   | 4.8                                 | 18                                                 | 3593                                                    | 6                                                     | 16                                                           |
| Yadgir              | 26714                                                | 22118                                                   | 2.7                                 | 12                                                 | 2428                                                    | 21                                                    | 17                                                           |
| Gulbarga            | 67499                                                | 62971                                                   | 3.4                                 | 15                                                 | 2699                                                    | 16                                                    | 18                                                           |
| Koppal              | 40687                                                | 33664                                                   | 5.7                                 | 22                                                 | 3129                                                    | 11                                                    | 19                                                           |
| Hassan              | 75115                                                | 70227                                                   | 8.2                                 | 27                                                 | 4418                                                    | 1                                                     | 20                                                           |
| Ramanagara          | 35788                                                | 31123                                                   | 6.6                                 | 25                                                 | 3578                                                    | 7                                                     | 21                                                           |
| Tumkur              | 74167                                                | 71053                                                   | 5.9                                 | 23                                                 | 2852                                                    | 14                                                    | 22                                                           |
| Bellary             | 77728                                                | 88042                                                   | 6.5                                 | 24                                                 | 3109                                                    | 12                                                    | 23                                                           |
| Chikmagalur         | 25529                                                | 24826                                                   | 5.4                                 | 20                                                 | 2320                                                    | 22                                                    | 24                                                           |
| Shimoga             | 37006                                                | 35669                                                   | 5.1                                 | 19                                                 | 2176                                                    | 25                                                    | 25                                                           |
| Belgaum             | 98315                                                | 85141                                                   | 5.4                                 | 20                                                 | 2091                                                    | 27                                                    | 26                                                           |
| Mysore              | 76634                                                | 70373                                                   | 8                                   | 26                                                 | 2642                                                    | 17                                                    | 27                                                           |
| Dharwad             | 48667                                                | 47472                                                   | 10.6                                | 28                                                 | 2703                                                    | 15                                                    | 28                                                           |
| Bidar               | 35732                                                | 30159                                                   | 14.6                                | 29                                                 | 2101                                                    | 26                                                    | 29                                                           |
| Bangalore           | 147694                                               | 136071                                                  | 15.9                                | 30                                                 | 1554                                                    | 29                                                    | 30                                                           |