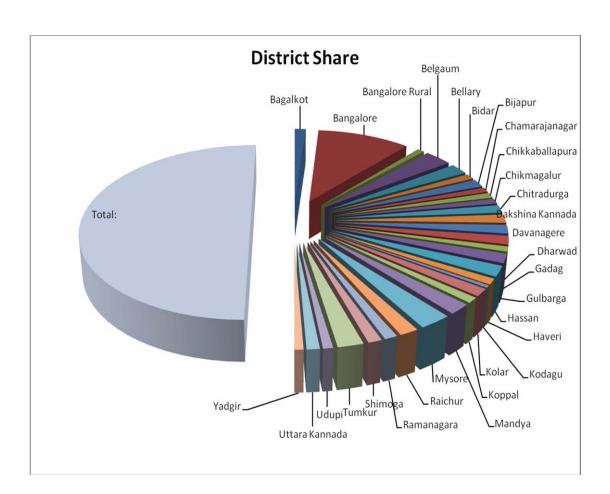

### **August Statistics**

Overall Performance Ranking of all 30 districts (excluding Commercial Taxes Dept)

|                     |                                                                                     |                                                                               | Taxes D                                       | ept)                                               |                                                          |                                                                           |                                                               |
|---------------------|-------------------------------------------------------------------------------------|-------------------------------------------------------------------------------|-----------------------------------------------|----------------------------------------------------|----------------------------------------------------------|---------------------------------------------------------------------------|---------------------------------------------------------------|
| District            | Total No.of<br>receipts<br>during<br>August<br>(except<br>Commercia<br>I Taxes) (A) | No. of<br>disposal<br>during<br>August<br>(except<br>Commercia<br>I Taxes)(B) | % of<br>delayed<br>disposals in<br>August (C) | Ranking<br>based on<br>delayed<br>disposals<br>(D) | No. of GSC<br>receipts/<br>One lakh<br>population<br>(E) | Ranking<br>based on<br>GSC<br>Receipts/<br>One lakh<br>populati<br>on (F) | Final Ranking (70% weightage on (D) and 30% weightage on (G)) |
| Kodagu              | 23674                                                                               | 20223                                                                         | 0.20%                                         | 1                                                  | 4735                                                     | 7                                                                         | 1                                                             |
| Chikkaballapura     | 57423                                                                               | 50054                                                                         | 0.27%                                         | 3                                                  | 4785                                                     | 5                                                                         | 2                                                             |
| Uttara Kannada      | 47848                                                                               | 47710                                                                         | 0.20%                                         | 2                                                  | 3418                                                     | 20                                                                        | 3                                                             |
| Dakshina<br>Kannada | 71131                                                                               | 62340                                                                         | 0.41%                                         | 4                                                  | 3557                                                     | 16                                                                        | 4                                                             |
| Kolar               | 76451                                                                               | 67940                                                                         | 1.81%                                         | 11                                                 | 5096                                                     | 2                                                                         | 5                                                             |
| Bangalore Rural     | 38650                                                                               | 41596                                                                         | 1.32%                                         | 8                                                  | 4295                                                     | 9                                                                         | 6                                                             |
| Chitradurga         | 60911                                                                               | 63779                                                                         | 1.12%                                         | 7                                                  | 3807                                                     | 14                                                                        | 7                                                             |
| Chamarajanagar      | 49312                                                                               | 48339                                                                         | 2.61%                                         | 14                                                 | 4931                                                     | 3                                                                         | 8                                                             |
| Haveri              | 50708                                                                               | 45705                                                                         | 0.81%                                         | 6                                                  | 3381                                                     | 22                                                                        | 9                                                             |
| Udupi               | 32119                                                                               | 30620                                                                         | 0.65%                                         | 5                                                  | 2920                                                     | 29                                                                        | 10                                                            |
| Mandya              | 85256                                                                               | 87446                                                                         | 3.42%                                         | 16                                                 | 4736                                                     | 6                                                                         | 11                                                            |
| Bijapur             | 73996                                                                               | 68373                                                                         | 2.11%                                         | 12                                                 | 3524                                                     | 18                                                                        | 12                                                            |
| Davanagere          | 63406                                                                               | 70102                                                                         | 1.37%                                         | 10                                                 | 3337                                                     | 24                                                                        | 13                                                            |
| Bagalkot            | 53879                                                                               | 49913                                                                         | 1.33%                                         | 9                                                  | 2994                                                     | 27                                                                        | 14                                                            |
| Raichur             | 83651                                                                               | 75523                                                                         | 4.34%                                         | 19                                                 | 4403                                                     | 8                                                                         | 15                                                            |
| Chikmagalur         | 39594                                                                               | 38297                                                                         | 3.92%                                         | 17                                                 | 3600                                                     | 15                                                                        | 16                                                            |
| Yadgir              | 34344                                                                               | 29841                                                                         | 2.41%                                         | 13                                                 | 3122                                                     | 25                                                                        | 17                                                            |
| Gulbarga            | 85396                                                                               | 80422                                                                         | 2.99%                                         | 15                                                 | 3415                                                     | 21                                                                        | 18                                                            |
| Gadag               | 42483                                                                               | 42541                                                                         | 4.45%                                         | 20                                                 | 4248                                                     | 10                                                                        | 19                                                            |
| Ramanagara          | 49251                                                                               | 44572                                                                         | 4.96%                                         | 23                                                 | 4925                                                     | 4                                                                         | 20                                                            |
| Koppal              | 53554                                                                               | 46369                                                                         | 4.66%                                         | 22                                                 | 4119                                                     | 11                                                                        | 21                                                            |
| Hassan              | 93979                                                                               | 89278                                                                         | 6.64%                                         | 27                                                 | 5528                                                     | 1                                                                         | 22                                                            |
| Shimoga             | 51550                                                                               | 50613                                                                         | 4.14%                                         | 18                                                 | 3032                                                     | 26                                                                        | 23                                                            |
| Bellary             | 99007                                                                               | 109542                                                                        | 5.58%                                         | 25                                                 | 3960                                                     | 12                                                                        | 24                                                            |
| Mysore              | 111287                                                                              | 105093                                                                        | 5.76%                                         | 26                                                 | 3837                                                     | 13                                                                        | 25                                                            |
| Tumkur              | 90210                                                                               | 86673                                                                         | 5.17%                                         | 24                                                 | 3470                                                     | 19                                                                        | 26                                                            |
| Belgaum             | 128402                                                                              | 113303                                                                        | 4.53%                                         | 21                                                 | 2732                                                     | 30                                                                        | 27                                                            |
| Dharwad             | 63574                                                                               | 62762                                                                         | 8.42%                                         | 28                                                 | 3532                                                     | 17                                                                        | 28                                                            |
| Bangalore           | 317301                                                                              | 301437                                                                        | 8.46%                                         | 29                                                 | 3340                                                     | 23                                                                        | 29                                                            |
| Bidar               | 50629                                                                               | 44779                                                                         | 11.08%                                        | 30                                                 | 2978                                                     | 28                                                                        | 30                                                            |
| State Total         | 2178976                                                                             | 2075185                                                                       | 4.37%                                         |                                                    |                                                          |                                                                           |                                                               |