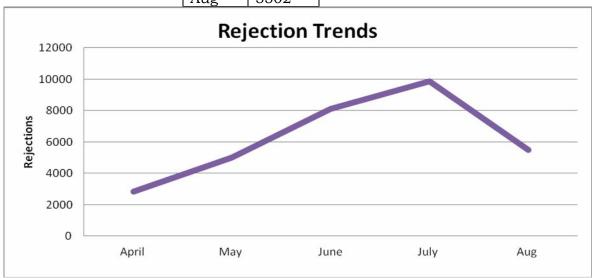

From the Management and monitoring angle, new software has been exclusively designed conceptualised by the Mission team keeping in mind the vast needs and expansion that we have tasted over the last 5 months. The new software would enable every village office to be mentored and monitored with details of service delivery like Applications received, Disposed, pendency, delays and nature of services obtained. Special focus is on Complaint Redressal. The complaints have come down from 59 Complaints in June to about 42 in August is a clear example. This is mainly due to close & personal monitoring. It may also be worthy to note that Citizens are providing more feedback than earlier. People are now calling the Mission office and sharing their thoughts rather than just accept or simply complain. The whole central idea of Sakala is participative- Citizen Activism.