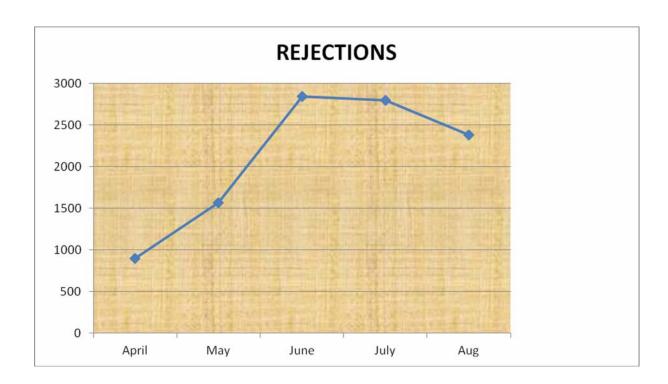

enue department.

Transport Department – All <u>42 cases maps to overdue to Children's Bus passes</u>.

Revenue Department: 9 cases of Revenue maps to **Deputy Tahsildhar Office - Kasaba -** 6 cases - Caste & Income certificate. **Deputy Tahsildhar Office -Jangamakote -** 3 cases (Caste & Income Certificate.

Chikkaballapura Taluk: Total 12 cases – All 12 maps to Home department – District Police Office Chikkaballapura. Impacted services are Petitions (7 cases) & 4 cases to NOC to Residential Permit).

**VII.Rejections**: The rejections for Chikkaballapura looked as below:

The month wise rejection data and trend is shown below:

| Month | Rejections |
|-------|------------|
| April | 897        |
| May   | 1568       |
| June  | 2840       |
| July  | 2798       |
| Aug   | 2384       |



The Rejection trend looks upwards during the first 3 months of Sakala with a sharp rise in Rejections. In the month of Aug & July, there is a considerable reduction in the Rejections. Considering the Applications received in the district, concrete steps could be taken to reduce instances of Rejections.

VIII. Delay Disposals: total 515 cases of delayed Disposals.

| Taluka Name            | 0-3 Days | 4-7<br>Days | 8-15<br>Days | 16 30 Days | More than<br>30 Days | Total |
|------------------------|----------|-------------|--------------|------------|----------------------|-------|
| <u>Bagepalli</u>       | 51       | 3           | 2            | 0          | 5                    | 61    |
| <u>Chikkaballapura</u> | 47       | 26          | 36           | 20         | 5