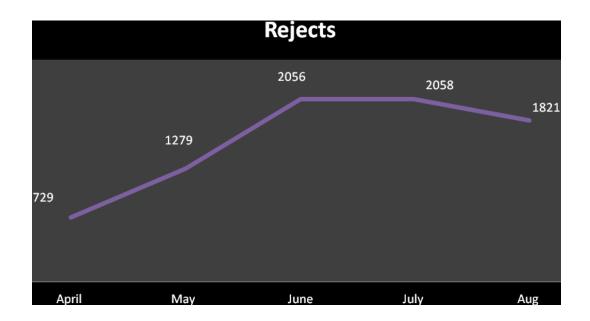

UNDURU -** 13 cases (Residency Certificate 9/13)

**District Tahsildhar Office- SOLURU -** Residency Certificate 10/13 cases)

<u>Chennapatna Taluk:</u> Has a total of 49 cases out of 241 cases for Ramanagara District. Revenue has 43 cases pending in its name.

*Revenue department:* 

District Tahsildhar Office- NAGAVARA - 13 cases (Caste Certificate)

District Tahsildhar Office- Virupakshipura -14 cases (Residency Certificate)

District Tahsildhar Office- Maluru - 9 cases. (Caste Certificate)

### VII: Rejections: Rejections for Ramanagara is as below:

| <b>Month</b> | <b>Rejects</b> |
|--------------|----------------|
| April        | 729            |
| May          | 1279           |
| June         | 2056           |
| July         | 2058           |
| Aug          | 1821           |



Rejections were on a rising trend for Ramanagara, now seem stabilising. Most rejections for Ramanagara were from the Commercial Taxes department. This has been a continuous trend over the last 2 months. The District may look into why this specific department has a high rejection rate in particular. On a comparison

note, Bangalore Rural who can be compared to Ramanagara fares well in terms of Rejection Management. This may be looked into.

### VII. Delayed Disposals:

Delayed Disposals for Ramanagara stood at 6081 cases. This is 3.24% of the Applications disposed are delayed. This is a high percentage and needs some study to improvise.

| District Name | 0-3 Days | 4-7 Days | 8-15 Days | 16 30<br>Days | More than<br>30 Days | Total |
|---------------|----------|----------|-----------|---