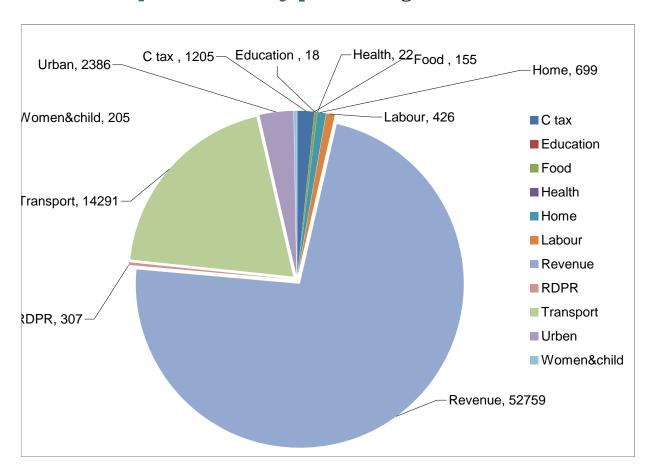

### **Revenue Department**

| District            | No. of<br>GSC<br>receipts<br>during the<br>month (A) | No. of<br>GSC<br>disposal<br>during<br>the month<br>(B) | % of<br>delayed<br>disposals<br>(C) | Ranking<br>based on<br>delayed<br>disposals<br>(D) | No. of GSC<br>receipts/One<br>lakh<br>population<br>(E) | Ranking based on GSC Receipts/One lakh population (F) | Final Ranking(70% weightage on (D) and 30% weightage on (G)) |
|---------------------|------------------------------------------------------|---------------------------------------------------------|-------------------------------------|----------------------------------------------------|---------------------------------------------------------|-------------------------------------------------------|--------------------------------------------------------------|
| Chikkaballapura     | 46191                                                | 38349                                                   | 0.1                                 | 1                                                  | 3849                                                    | 4                                                     | 1                                                            |
| Kodagu              | 16647                                                | 13080                                                   | 0.2                                 | 2                                                  | 3329                                                    | 9                                                     | 2                                                            |
| Kolar               | 58157                                                | 49728                                                   | 2.3                                 | 11                                                 | 3877                                                    | 3                                                     | 3                                                            |
| Chitradurga         | 47568                                                | 51388                                                   | 1.3                                 | 7                                                  | 2973                                                    | 13                                                    | 4                                                            |
| Bangalore Rural     | 29096                                                | 32779                                                   | 1.5                                 | 9                                                  | 3232                                                    | 10                                                    | 5                                                            |
| Uttara Kannada      | 31131                                                | 31452                                                   | 0.3                                 | 3                                                  | 2223                                                    | 24                                                    | 5                                                            |
| Haveri              | 37667                                                | 33441                                                   | 0.9                                 | 6                                                  | 2511                                                    | 20                                                    | 7                                                            |
| Chamarajanagar      | 42097                                                | 41646                                                   | 2.9                                 | 14                                                 | 4209                                                    | 2                                                     | 8                                                            |
| Davanagere          | 48628                                                | 55520                                                   | 1.4                                 | 8                                                  | 2559                                                    | 18                                                    | 9                                                            |
| Dakshina<br>Kannada | 28538                                                | 19954                                                   | 0.5                                 | 4                                                  | 1426                                                    | 30                                                    | 10                                                           |
| Udupi               | 18403                                                | 16389                                                   | 0.8                                 | 5                                                  | 1673                                                    | 28                                                    | 11                                                           |
| Raichur             | 71042                                                | 62901                                                   | 4.7                                 | 17                                                 | 3739                                                    | 5                                                     | 12                                                           |
| Mandya              | 62915                                                | 64918                                                   | 4.5                                 | 16                                                 | 3495                                                    | 8                                                     | 13                                                           |
| Bagalkot            | 40967                                                | 37492                                                   | 1.6                                 | 10                                                 | 2275                                                    | 23                                                    | 14                                                           |
| Bijapur             | 53069                                                | 48107                                                   | 2.7                                 | 12                                                 | 2527                                                    | 19                                                    | 15                                                           |
| Gadag               | 35938                                                | 35796                                                   | 4.8                                 | 18                                                 | 3593                                                    | 6                                                     | 16                                                           |
| Yadgir              | 26714                                                | 22118                                                   | 2.7                                 | 12                                                 | 2428                                                    | 21                                                    | 17                                                           |
| Gulbarga            | 67499                                                | 62971                                                   | 3.4                                 | 15                                                 | 2699                                                    | 16                                                    | 18                                                           |
| Koppal              | 40687                                                | 33664                                                   | 5.7                                 | 22                                                 | 3129                                                    | 11                                                    | 19                                                           |
| Hassan              | 75115                                                | 70227                                                   | 8.2                                 | 27                                                 | 4418                                                    | 1                                                     | 20                                                           |
| Ramanagara          | 35788                                                | 31123                                                   | 6.6                                 | 25                                                 | 3578                                                    | 7                                                     | 21                                                           |
| Tumkur              | 74167                                                | 71053                                                   | 5.9                                 | 23                                                 | 2852                                                    | 14                                                    | 22                                                           |
| Bellary             | 77728                                                | 88042                                                   | 6.5                                 | 24                                                 | 3109                                                    | 12                                                    | 23                                                           |
| Chikmagalur         | 25529                                                | 24826                                                   | 5.4                                 | 20                                                 | 2320                                                    | 22                                                    | 24                                                           |
| Shimoga             | 37006                                                | 35669                                                   | 5.1                                 | 19                                                 | 2176                                                    | 25                                                    | 25                                                           |
| Belgaum             | 98315                                                | 85141                                                   | 5.4                                 | 20                                                 | 2091                                                    | 27                                                    | 26                                                           |
| Mysore              | 76634                                                | 70373                                                   | 8                                   | 26                                                 | 2642                                                    | 17                                                    | 27                                                           |
| Dharwad             | 48667                                                | 47472                                                   | 10.6                                | 28                                                 | 2703                                                    | 15                                                    | 28                                                           |
| Bidar               | 35732                                                | 30159                                                   | 14.6                                | 29                                                 | 2101                                                    | 26                                                    | 29                                                           |
| Bangalore           | 147694                                               | 136071                                                  | 15.9                                | 30                                                 | 1554                                                    | 29                                                    | 30                                                           |