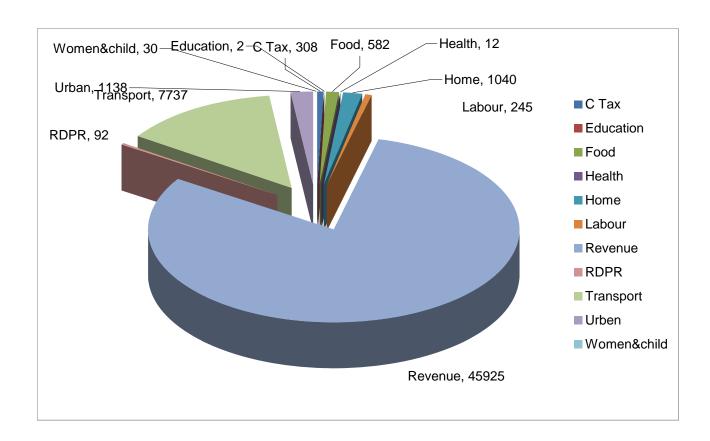

C'Nagar are the Revenue department services. Almost 50% or more of its pendency & overdue are related to Revenue Department. This is seen even in smaller Taluks in the district. This needs special attention and small process improvements or changes will positively impact citizen services in C'Nagar. Health & Family welfare also is showing defaults in most places. This needs to be investigated. TMC & CMC has also pulled Chamarajanagar down from its position in the month.

### District Analysis

# Chikkaballapura

- I. Applications received in the month-57744
- II. Applications disposed in the month-50302
- III. Cumulative Receipts by the District: 191061. This is 1.96% for the State.
- IV.Cumulative Disposals by the District: 171424
- V Share of departments in Chikkaballapura: for August



|  | VI. | Overdue: | The total | overdue 15 | 1 Chikkaballapu | ra district is as below | : |
|--|-----|----------|-----------|------------|-----------------|-------------------------|---|
|--|-----|----------|-----------|------------|-----------------|-------------------------|---|

| TALUK           | NO. OF GSC<br>RECIEPTS<br>DURING THE<br>DAY | NO. OF GSC<br>DISPOSALS<br>DURING THE<br>DAY | NO. OF GSC<br>RECIEPTS<br>DURING<br>THE MONTH | NO. OF GSC<br>DISPOSALS<br>DURING THE<br>MONTH | NO. OF<br>PENDENCY<br>AFTER DUE<br>DATE |
|-----------------|---------------------------------------------|----------------------------------------------|-----------------------------------------------|------------------------------------------------|-----------------------------------------|
| Bagepa