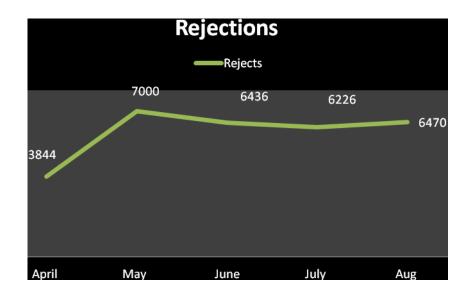

small & marginal Farmers),

DTO office Chikkodi - 6 cases - Income certificate.

DTO Office NIppani – 3 cases. 2 to income certificate.

Home: Chikkodi Police station -2 cases. (Receipts & Disposals of petition)

Transport – 13 cases. RTO Chikkodi – 6 cases, & Deport Manager Chikkodi – 5 cases.

Ramdurg: Total 38 cases – 37 of these maps to Revenue Department. Deputy Tahsildhar office – KASABA – 21 cases. DTO Medekavi (6 cases) & Sureban (7) cases.

Taluks such as Hukeri & Gokak are doing well.

7. Rejections: The Rejections for Belgaum Looked as below:

| <b>Month</b> | <b>Rejects</b> |
|--------------|----------------|
| April        | 3844           |
| May          | 7000           |
| June         | 6436           |
| July         | 6226           |
| Aug          | 6470           |



**8. Delayed Disposals**: Belgaum overall has a huge 12332 delayed disposals.

| District<br>Name | 0-3<br>Days | 4-7<br>Days | 8-15<br>Days | 16 30<br>Days | More<br>than<br>30<br>Days | Total |
|------------------|-------------|-------------|--------------|---------------|----------------------------|-------|
| Belgaum          | 7706        | 2770        | 1339         | 404           | 113                        | 12332 |

A delayed disposal of 2.11% is seen. Considering the huge receipts of applications, this is a big number.

The breakup of Taluks for Belgaum looks as below:

| Taluka Name        | 0-3 Days | 4-7 Days | 8-15 Days | 16 30 Days | More than 30 Days | Total |
|--------------------|----------|----------|-----------|------------|-------------------|-------|
| <u>Athni</u