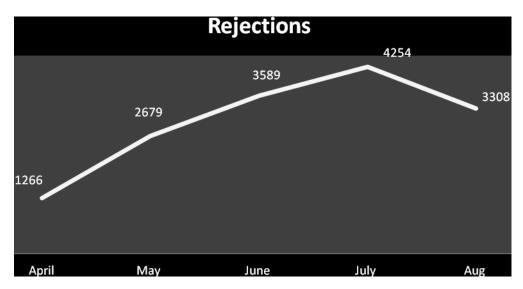

t</u> – Of the **1091** – Caste (527 cases), Income (224 cases), Residency Certificate (102cases) & Agriculture Farmer certificate (91 case).

<u>Commercial Taxes:</u> **of the 37 cases**, Issue of Form C (21 cases) & Registration under KVAT (11 cases) , Profession Taxes ( 5 cases) .

<u>Health & Family</u> of the **18 cases**, Age Certificate (5 cases), Wound Certificate (11 cases) & disability Certificate (2 cases)

#### VIII: Rejections:

The Rejection for the District is a steep rise and a gradual fall in August. The District needs to do a critical analysis as to why there has been such a sharp number in terms of Rejections.

| Month | Rejections |
|-------|------------|
| April | 1266       |
| May   | 2679       |
| June  | 3589       |
| July  | 4254       |
| Aug   | 3308       |



#### IX. Complaints:

| TALUK 🔻      | DISTRICT 🚜   | DEPARTMENT <b>T</b> | Complaint Details                                                                                                                                                                                                                                                                                                                                             |
|--------------|--------------|---------------------|-----------------------------------------------------------------------------------------------------------------------------------------------------------------------------------------------------------------------------------------------------------------------------------------------------------------------------