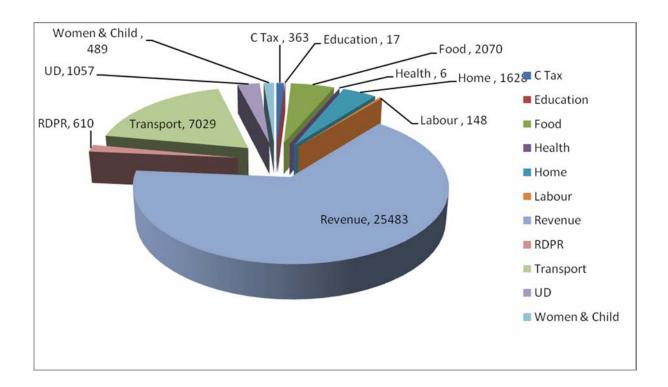

-----|-----|
| Chikkaballapura | 27  | 9   | 1   | 1   | 2   |

**Concluding Notes:** Chikkaballapura has been a consistent exceptional performer. It's all around management has been good with not much overdue & Delays. However, its weakness it is Transport Department. Efforts could be drawn towards this to ensure they remain on the top of the charts. Rejections are another area of concern. Specific focus with a root cause analysis may be determined to reduce rejections.

#### District Analysis

# Chikkamagalur

- I. Applications received in the month- 39974
- II. Applications disposed in the month-38692
- III. Cumulative Receipts by the District: 185946 This is 1.91% of the state share.
- IV.Cumulative Disposals by the District: 172424
- V Share of departments in Chikmagalur: for August



#### VI.Overdue: Total Overdue for the District is 382.

| TALUK             | Overdue   |
|-------------------|-----------|
| Chikmagalur       | 318       |
| Kadar             | 40        |
| <b>Koppa</b>      | <u>1</u>  |
| <u>Mudigere</u>   | <u>4</u>  |
| Narasimharajapura | <u>2</u>  |
| Sringeri          | <u>1</u>  |
| Tarikere          | <u>16</u> |
|                   | 382       |
| Total             |           |

<u>Chikmagalur Taluk:</u> Total overdue is 318 cases. Revenue - 175 cases, Transport - 118 cases & Home Department -25 cases.

**Revenue department**: Of the 175 cases, **Deputy Tahsildhar office ALDUR** – 82 cases (43 to Caste, 34 to Income are overdue)

<u>Deputy Tahsildhar office AVATHI</u> – 15 cases – (Caste 9 cases & Income 5 cases).

<u>Deputy Tahsildhar of