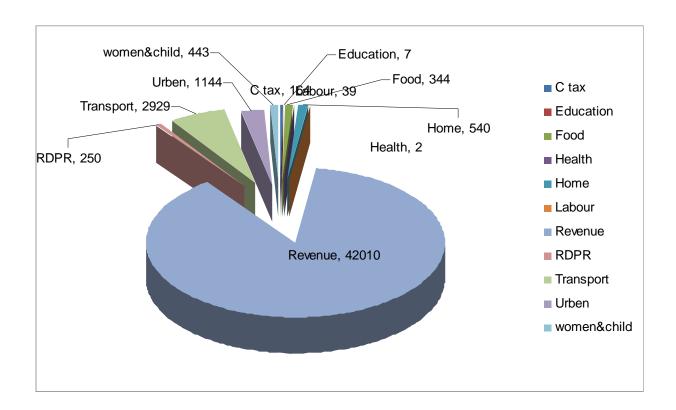

### **Revenue Department**

| District            | No. of<br>GSC<br>receipts<br>during the<br>month (A) | No. of<br>GSC<br>disposal<br>during<br>the month<br>(B) | % of<br>delayed<br>disposals<br>(C) | Ranking<br>based on<br>delayed<br>disposals<br>(D) | No. of GSC<br>receipts/One<br>lakh<br>population<br>(E) | Ranking based on GSC Receipts/One lakh population (F) | Final Ranking(70% weightage on (D) and 30% weightage on (G)) |
|---------------------|------------------------------------------------------|---------------------------------------------------------|-------------------------------------|----------------------------------------------------|---------------------------------------------------------|-------------------------------------------------------|--------------------------------------------------------------|
| Chikkaballapura     | 46191                                                | 38349                                                   | 0.1                                 | 1                                                  | 3849                                                    | 4                                                     | 1                                                            |
| Kodagu              | 16647                                                | 13080                                                   | 0.2                                 | 2                                                  | 3329                                                    | 9                                                     | 2                                                            |
| Kolar               | 58157                                                | 49728                                                   | 2.3                                 | 11                                                 | 3877                                                    | 3                                                     | 3                                                            |
| Chitradurga         | 47568                                                | 51388                                                   | 1.3                                 | 7                                                  | 2973                                                    | 13                                                    | 4                                                            |
| Bangalore Rural     | 29096                                                | 32779                                                   | 1.5                                 | 9                                                  | 3232                                                    | 10                                                    | 5                                                            |
| Uttara Kannada      | 31131                                                | 31452                                                   | 0.3                                 | 3                                                  | 2223                                                    | 24                                                    | 5                                                            |
| Haveri              | 37667                                                | 33441                                                   | 0.9                                 | 6                                                  | 2511                                                    | 20                                                    | 7                                                            |
| Chamarajanagar      | 42097                                                | 41646                                                   | 2.9                                 | 14                                                 | 4209                                                    | 2                                                     | 8                                                            |
| Davanagere          | 48628                                                | 55520                                                   | 1.4                                 | 8                                                  | 2559                                                    | 18                                                    | 9                                                            |
| Dakshina<br>Kannada | 28538                                                | 19954                                                   | 0.5                                 | 4                                                  | 1426                                                    | 30                                                    | 10                                                           |
| Udupi               | 18403                                                | 16389                                                   | 0.8                                 | 5                                                  | 1673                                                    | 28                                                    | 11                                                           |
| Raichur             | 71042                                                | 62901                                                   | 4.7                                 | 17                                                 | 3739                                                    | 5                                                     | 12                                                           |
| Mandya              | 62915                                                | 64918                                                   | 4.5                                 | 16                                                 | 3495                                                    | 8                                                     | 13                                                           |
| Bagalkot            | 40967                                                | 37492                                                   | 1.6                                 | 10                                                 | 2275                                                    | 23                                                    | 14                                                           |
| Bijapur             | 53069                                                | 48107                                                   | 2.7                                 | 12                                                 | 2527                                                    | 19                                                    | 15                                                           |
| Gadag               | 35938                                                | 35796                                                   | 4.8                                 | 18                                                 | 3593                                                    | 6                                                     | 16                                                           |
| Yadgir              | 26714                                                | 22118                                                   | 2.7                                 | 12                                                 | 2428                                                    | 21                                                    | 17                                                           |
| Gulbarga            | 67499                                                | 62971                                                   | 3.4                                 | 15                                                 | 2699                                                    | 16                                                    | 18                                                           |
| Koppal              | 40687                                                | 33664                                                   | 5.7                                 | 22                                                 | 3129                                                    | 11                                                    | 19                                                           |
| Hassan              | 75115                                                | 70227                                                   | 8.2                                 | 27                                                 | 4418                                                    | 1                                                     | 20                                                           |
| Ramanagara          | 35788                                                | 31123                                                   | 6.6                                 | 25                                                 | 3578                                                    | 7                                                     | 21                                                           |
| Tumkur              | 74167                                                | 71053                                                   | 5.9                                 | 23                                                 | 2852                                                    | 14                                                    | 22                                                           |
| Bellary             | 77728                                                | 88042                                                   | 6.5                                 | 24                                                 | 3109                                                    | 12                                                    | 23                                                           |
| Chikmagalur         | 25529                                                | 24826                                                   | 5.4                                 | 20                                                 | 2320                                                    | 22                                                    | 24                                                           |
| Shimoga             | 37006                                                | 35669                                                   | 5.1                                 | 19                                                 | 2176                                                    | 25                                                    | 25                                                           |
| Belgaum             | 98315                                                | 85141                                                   | 5.4                                 | 20                                                 | 2091                                                    | 27                                                    | 26                                                           |
| Mysore              | 76634                                                | 70373                                                   | 8                                   | 26                                                 | 2642                                                    | 17                                                    | 27                                                           |
| Dharwad             | 48667                                                | 47472                                                   | 10.6                                | 28                                                 | 2703                                                    | 15                                                    | 28                                                           |
| Bidar               | 35732                                                | 30159                                                   | 14.6                                | 29                                                 | 2101                                                    | 26                                                    | 29                                                           |
| Bangalore           | 147694                                               | 136071                                                  | 15.9                                | 30                                                 | 1554                                                    | 29                                                    | 30                                                           |