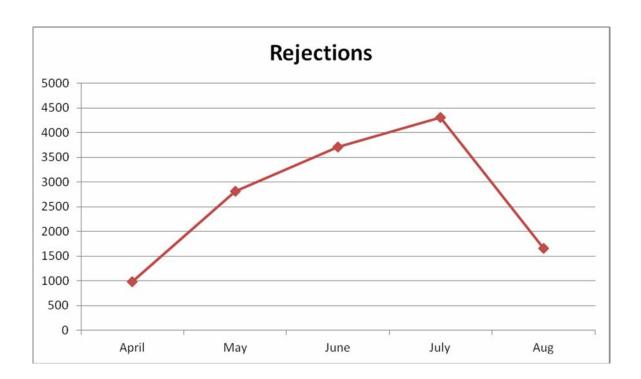

### From the Desk of the Mission Director

The month of August has been a momentous month for Sakala. With the first ever citizen being paid a compensatory cost! True celebration of Independence indeed! Besides delivering applications that were received in huge numbers during the previous months, there were many other activities that also took place. Here is a report on some of the important ones.

From the Management and monitoring angle, new software has been exclusively designed conceptualised by the Mission team keeping in mind the vast needs and expansion that we have tasted over the last 5 months. The new software would enable every village office to be mentored and monitored with details of service delivery like Applications received, Disposed, pendency, delays and nature of services obtained. Special focus is on Complaint Redressal. The complaints have come down from 59 Complaints in June to about 42 in August is a clear example. This is mainly due to close & personal monitoring. It may also be worthy to note that Citizens are providing more feedback than earlier. People are now calling the Mission office and sharing their thoughts rather than just accept or simply complain. The whole central idea of Sakala is participative- Citizen Activism.