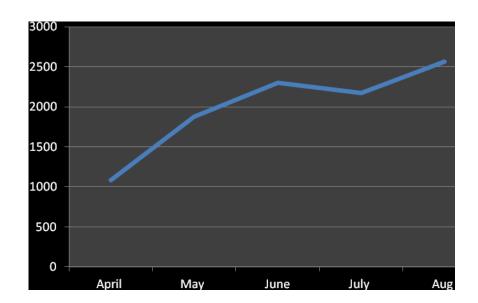

## Bangalore Urban accounts

APPLICATIONS DISPOSED

OF IN TIME

1,69,753

Bangalore Rural

20,61,084 Bangalore Urban

1,60,767

Bangalore Rural

IPPLICATIONS RECEIVED

21,51,420

Bangalore Urban

IN A NUTSHEL

ALL HOPEFUL: A file photo of representatives of resident welfare associations attending a meeting on Sakala in Vidhana Soudha