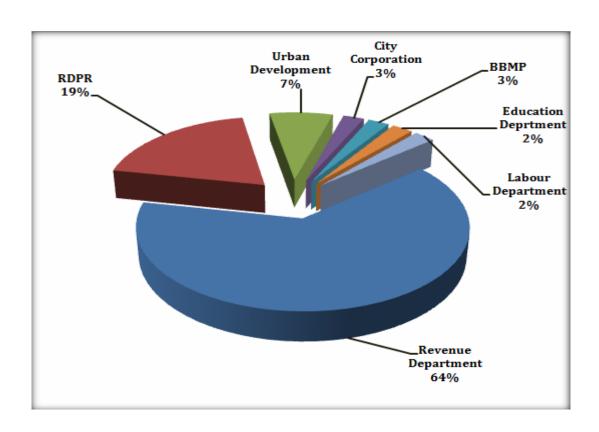

### adjudged the best district in (odaqu (99.8%) had been

for 19.76% of the total Sakala services, with most inquiries going to the urban (BWSSB/ BBMP) and revenue departments. Interestingly, corruption in government departments covered under Sakala has deizen knows the job will get done. So why pay a bribe? I would say there is a 30-40% decrease in corruption, which is a great sign." says Shalini Raineesh, mission director (Sakala) and secretary, department of ad-