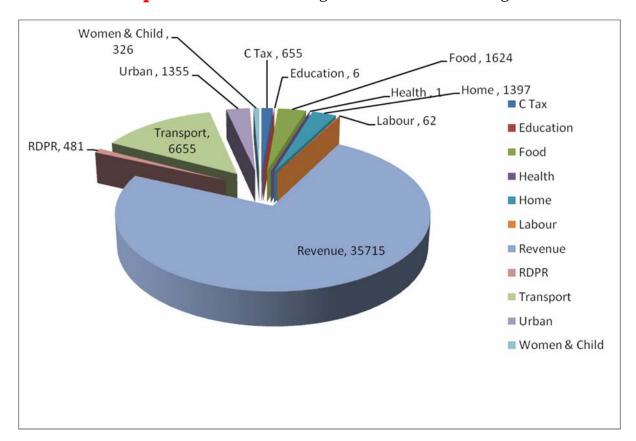

### **Revenue Department**

| District            | No. of<br>GSC<br>receipts<br>during the<br>month (A) | No. of<br>GSC<br>disposal<br>during<br>the month<br>(B) | % of<br>delayed<br>disposals<br>(C) | Ranking<br>based on<br>delayed<br>disposals<br>(D) | No. of GSC<br>receipts/One<br>lakh<br>population<br>(E) | Ranking based on GSC Receipts/One lakh population (F) | Final Ranking(70% weightage on (D) and 30% weightage on (G)) |
|---------------------|------------------------------------------------------|---------------------------------------------------------|-------------------------------------|----------------------------------------------------|---------------------------------------------------------|-------------------------------------------------------|--------------------------------------------------------------|
| Chikkaballapura     | 46191                                                | 38349                                                   | 0.1                                 | 1                                                  | 3849                                                    | 4                                                     | 1                                                            |
| Kodagu              | 16647                                                | 13080                                                   | 0.2                                 | 2                                                  | 3329                                                    | 9                                                     | 2                                                            |
| Kolar               | 58157                                                | 49728                                                   | 2.3                                 | 11                                                 | 3877                                                    | 3                                                     | 3                                                            |
| Chitradurga         | 47568                                                | 51388                                                   | 1.3                                 | 7                                                  | 2973                                                    | 13                                                    | 4                                                            |
| Bangalore Rural     | 29096                                                | 32779                                                   | 1.5                                 | 9                                                  | 3232                                                    | 10                                                    | 5                                                            |
| Uttara Kannada      | 31131                                                | 31452                                                   | 0.3                                 | 3                                                  | 2223                                                    | 24                                                    | 5                                                            |
| Haveri              | 37667                                                | 33441                                                   | 0.9                                 | 6                                                  | 2511                                                    | 20                                                    | 7                                                            |
| Chamarajanagar      | 42097                                                | 41646                                                   | 2.9                                 | 14                                                 | 4209                                                    | 2                                                     | 8                                                            |
| Davanagere          | 48628                                                | 55520                                                   | 1.4                                 | 8                                                  | 2559                                                    | 18                                                    | 9                                                            |
| Dakshina<br>Kannada | 28538                                                | 19954                                                   | 0.5                                 | 4                                                  | 1426                                                    | 30                                                    | 10                                                           |
| Udupi               | 18403                                                | 16389                                                   | 0.8                                 | 5                                                  | 1673                                                    | 28                                                    | 11                                                           |
| Raichur             | 71042                                                | 62901                                                   | 4.7                                 | 17                                                 | 3739                                                    | 5                                                     | 12                                                           |
| Mandya              | 62915                                                | 64918                                                   | 4.5                                 | 16                                                 | 3495                                                    | 8                                                     | 13                                                           |
| Bagalkot            | 40967                                                | 37492                                                   | 1.6                                 | 10                                                 | 2275                                                    | 23                                                    | 14                                                           |
| Bijapur             | 53069                                                | 48107                                                   | 2.7                                 | 12                                                 | 2527                                                    | 19                                                    | 15                                                           |
| Gadag               | 35938                                                | 35796                                                   | 4.8                                 | 18                                                 | 3593                                                    | 6                                                     | 16                                                           |
| Yadgir              | 26714                                                | 22118                                                   | 2.7                                 | 12                                                 | 2428                                                    | 21                                                    | 17                                                           |
| Gulbarga            | 67499                                                | 62971                                                   | 3.4                                 | 15                                                 | 2699                                                    | 16                                                    | 18                                                           |
| Koppal              | 40687                                                | 33664                                                   | 5.7                                 | 22                                                 | 3129                                                    | 11                                                    | 19                                                           |
| Hassan              | 75115                                                | 70227                                                   | 8.2                                 | 27                                                 | 4418                                                    | 1                                                     | 20                                                           |
| Ramanagara          | 35788                                                | 31123                                                   | 6.6                                 | 25                                                 | 3578                                                    | 7                                                     | 21                                                           |
| Tumkur              | 74167                                                | 71053                                                   | 5.9                                 | 23                                                 | 2852                                                    | 14                                                    | 22                                                           |
| Bellary             | 77728                                                | 88042                                                   | 6.5                                 | 24                                                 | 3109                                                    | 12                                                    | 23                                                           |
| Chikmagalur         | 25529                                                | 24826                                                   | 5.4                                 | 20                                                 | 2320                                                    | 22                                                    | 24                                                           |
| Shimoga             | 37006                                                | 35669                                                   | 5.1                                 | 19                                                 | 2176                                                    | 25                                                    | 25                                                           |
| Belgaum             | 98315                                                | 85141                                                   | 5.4                                 | 20                                                 | 2091                                                    | 27                                                    | 26                                                           |
| Mysore              | 76634                                                | 70373                                                   | 8                                   | 26                                                 | 2642                                                    | 17                                                    | 27                                                           |
| Dharwad             | 48667                                                | 47472                                                   | 10.6                                | 28                                                 | 2703                                                    | 15                                                    | 28                                                           |
| Bidar               | 35732                                                | 30159                                                   | 14.6                                | 29                                                 | 2101                                                    | 26                                                    | 29                                                           |
| Bangalore           | 147694                                               | 136071                                                  | 15.9                                | 30                                                 | 1554                                                    | 29                                                    | 30                                                           |