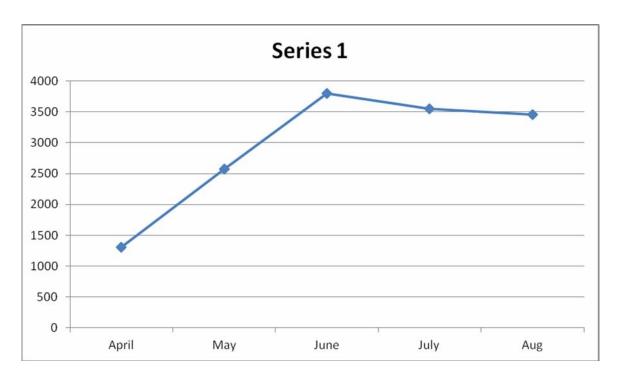

radurga

#### I. Applications received in the month- 61775

#### II. Applications disposed in the month-64835

III. Cumulative Receipts by the District: 283311- This is 2.90% of share in the state.

#### IV.Cumulative Disposals by the District: 259147

V Share of departments in Chitradurga: for August is as below:



## VI.Overdue: The overdue of Chitradurga is well managed.

| TALUK       | Overdue |
|-------------|---------|
| Challakere  | 0       |
| Chitradurga | 2       |
| Hiriyur     | 1       |
| Holalkere   | 3       |
| Hosdurga    | 1       |
| Molakalmuru | 1       |
| Total       | 8       |

## **VII.REJECTIONS:**

| Month | Rejections |
|-------|------------|
| April | 1303       |
| May   | 2573       |
| June  | 3796       |
| July  | 3554       |
| Aug   | 3457       |



Rejections are overall high. The districts' rejection needs to be watched and corrective action taken. Sharp rise in the month of April, May & June with a small decline in July & August still keep the rates high.

VIII.Delay disposals: Delayed disposals are high for the district. The table below gives a breakup of the same:

| Taluk<br>Name      | 0-3 Days | 4-7 Days | 8-15<br>Days | 16 30<br>Days | More<br>than<br>30<br>Days | Total |
|--------------------|----------|----------|--------------|---------------|----------------------------|-------|
| Challakere         | 174      | 55       | 5            | 9             | 2                          | 245   |
| <u>Chitradurga</u> | 2020     | 127      | 46           | 32            | 15                         | 2240  |
| Hiriyur