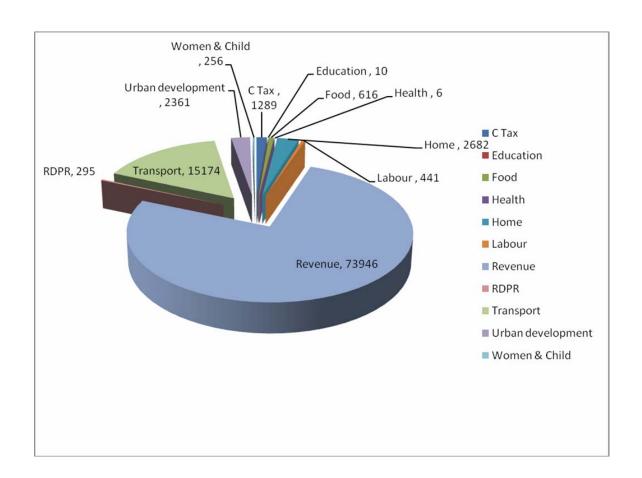

### **Revenue Department**

| District            | No. of<br>GSC<br>receipts<br>during the<br>month (A) | No. of<br>GSC<br>disposal<br>during<br>the month<br>(B) | % of<br>delayed<br>disposals<br>(C) | Ranking<br>based on<br>delayed<br>disposals<br>(D) | No. of GSC<br>receipts/One<br>lakh<br>population<br>(E) | Ranking based on GSC Receipts/One lakh population (F) | Final Ranking(70% weightage on (D) and 30% weightage on (G)) |
|---------------------|------------------------------------------------------|---------------------------------------------------------|-------------------------------------|----------------------------------------------------|---------------------------------------------------------|-------------------------------------------------------|--------------------------------------------------------------|
| Chikkaballapura     | 46191                                                | 38349                                                   | 0.1                                 | 1                                                  | 3849                                                    | 4                                                     | 1                                                            |
| Kodagu              | 16647                                                | 13080                                                   | 0.2                                 | 2                                                  | 3329                                                    | 9                                                     | 2                                                            |
| Kolar               | 58157                                                | 49728                                                   | 2.3                                 | 11                                                 | 3877                                                    | 3                                                     | 3                                                            |
| Chitradurga         | 47568                                                | 51388                                                   | 1.3                                 | 7                                                  | 2973                                                    | 13                                                    | 4                                                            |
| Bangalore Rural     | 29096                                                | 32779                                                   | 1.5                                 | 9                                                  | 3232                                                    | 10                                                    | 5                                                            |
| Uttara Kannada      | 31131                                                | 31452                                                   | 0.3                                 | 3                                                  | 2223                                                    | 24                                                    | 5                                                            |
| Haveri              | 37667                                                | 33441                                                   | 0.9                                 | 6                                                  | 2511                                                    | 20                                                    | 7                                                            |
| Chamarajanagar      | 42097                                                | 41646                                                   | 2.9                                 | 14                                                 | 4209                                                    | 2                                                     | 8                                                            |
| Davanagere          | 48628                                                | 55520                                                   | 1.4                                 | 8                                                  | 2559                                                    | 18                                                    | 9                                                            |
| Dakshina<br>Kannada | 28538                                                | 19954                                                   | 0.5                                 | 4                                                  | 1426                                                    | 30                                                    | 10                                                           |
| Udupi               | 18403                                                | 16389                                                   | 0.8                                 | 5                                                  | 1673                                                    | 28                                                    | 11                                                           |
| Raichur             | 71042                                                | 62901                                                   | 4.7                                 | 17                                                 | 3739                                                    | 5                                                     | 12                                                           |
| Mandya              | 62915                                                | 64918                                                   | 4.5                                 | 16                                                 | 3495                                                    | 8                                                     | 13                                                           |
| Bagalkot            | 40967                                                | 37492                                                   | 1.6                                 | 10                                                 | 2275                                                    | 23                                                    | 14                                                           |
| Bijapur             | 53069                                                | 48107                                                   | 2.7                                 | 12                                                 | 2527                                                    | 19                                                    | 15                                                           |
| Gadag               | 35938                                                | 35796                                                   | 4.8                                 | 18                                                 | 3593                                                    | 6                                                     | 16                                                           |
| Yadgir              | 26714                                                | 22118                                                   | 2.7                                 | 12                                                 | 2428                                                    | 21                                                    | 17                                                           |
| Gulbarga            | 67499                                                | 62971                                                   | 3.4                                 | 15                                                 | 2699                                                    | 16                                                    | 18                                                           |
| Koppal              | 40687                                                | 33664                                                   | 5.7                                 | 22                                                 | 3129                                                    | 11                                                    | 19                                                           |
| Hassan              | 75115                                                | 70227                                                   | 8.2                                 | 27                                                 | 4418                                                    | 1                                                     | 20                                                           |
| Ramanagara          | 35788                                                | 31123                                                   | 6.6                                 | 25                                                 | 3578                                                    | 7                                                     | 21                                                           |
| Tumkur              | 74167                                                | 71053                                                   | 5.9                                 | 23                                                 | 2852                                                    | 14                                                    | 22                                                           |
| Bellary             | 77728                                                | 88042                                                   | 6.5                                 | 24                                                 | 3109                                                    | 12                                                    | 23                                                           |
| Chikmagalur         | 25529                                                | 24826                                                   | 5.4                                 | 20                                                 | 2320                                                    | 22                                                    | 24                                                           |
| Shimoga             | 37006                                                | 35669                                                   | 5.1                                 | 19                                                 | 2176                                                    | 25                                                    | 25                                                           |
| Belgaum             | 98315                                                | 85141                                                   | 5.4                                 | 20                                                 | 2091                                                    | 27                                                    | 26                                                           |
| Mysore              | 76634                                                | 70373                                                   | 8                                   | 26                                                 | 2642                                                    | 17                                                    | 27                                                           |
| Dharwad             | 48667                                                | 47472                                                   | 10.6                                | 28                                                 | 2703                                                    | 15                                                    | 28                                                           |
| Bidar               | 35732                                                | 30159                                                   | 14.6                                | 29                                                 | 2101                                                    | 26                                                    | 29                                                           |
| Bangalore           | 147694                                               | 136071                                                  | 15.9                                | 30                                                 | 1554                                                    | 29                                                    | 30                                                           |