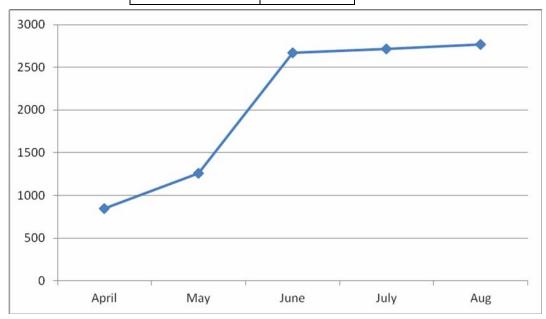

ent: District Tahsildhar Office - Hongala - 11 cases maps to Residence certificate, 4 cases to Income, & 5 cases to Agricultral labour certificate.

<u>District Tahsildhar Office - Beguru - Total 8 cases of which 5 maps to</u> Agricultral labour certificate and 2 to Caste certificate.

<u>Taluk Office Gundlupet - Total 16 - of this Caste Certificate is 6 cases</u> <u>& Income Certificate - 7 cases.</u>

<u>Home Department: TERAKAMBI Police Station - 4 cases - all maps to petitions & Gundlupet Police Station - 2 cases relating to FIR complaint.</u>

The Other Taluks of Kollegal (5 cases) & Yelendur (4 cases)

#### VII.Rejections:

| Month | Rejections |
|-------|------------|
| April | 850        |
| May   | 1261       |
| June  | 2669       |
| July  | 2717       |
| Aug   | 2770       |



The Rejection rates seem to be in control over the last 3 months with almost the same rate of rejection. However, Rejection is high for the Taluk given the applications received from this district. Another point to note is that, while most districts have come done on its rejections

during the month of August, Chamarajanagar is still maintaining its rejection rates. This needs analysis.

VIII: Delayed disposals: Chamarajanagar had a total of 3357 Delayed disposals. The table below shows the details of Taluks.

| Taluk Name      | 0-3<br>days | 4-7<br>Days | 8-15<br>Days | 16<br>30<br>Days | More<br>than<br>30<br>Days | Total |
|-----------------|-------------|-------------|--------------|------------------|----------------------------|-------|
| Chamarajanagar  | 697         | 314