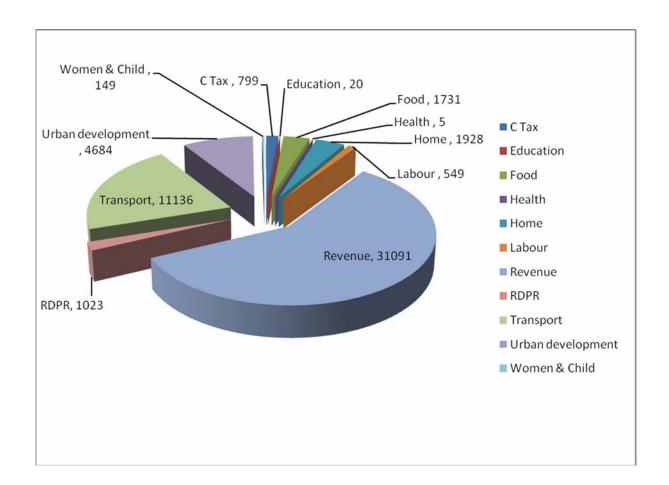

### Department –wise Performance for the month

### **Revenue Department**

| District            | No. of<br>GSC<br>receipts<br>during the<br>month (A) | No. of<br>GSC<br>disposal<br>during<br>the month<br>(B) | % of<br>delayed<br>disposals<br>(C) | Ranking<br>based on<br>delayed<br>disposals<br>(D) | No. of GSC<br>receipts/One<br>lakh<br>population<br>(E) | Ranking based on GSC Receipts/One lakh population (F) | Final Ranking(70% weightage on (D) and 30% weightage on (G)) |
|---------------------|------------------------------------------------------|---------------------------------------------------------|-------------------------------------|----------------------------------------------------|---------------------------------------------------------|-------------------------------------------------------|--------------------------------------------------------------|
| Chikkaballapura     | 46191                                                | 38349                                                   | 0.1                                 | 1                                                  | 3849                                                    | 4                                                     | 1                                                            |
| Kodagu              | 16647                                                | 13080                                                   | 0.2                                 | 2                                                  | 3329                                                    | 9                                                     | 2                                                            |
| Kolar               | 58157                                                | 49728                                                   | 2.3                                 | 11                                                 | 3877                                                    | 3                                                     | 3                                                            |
| Chitradurga         | 47568                                                | 51388                                                   | 1.3                                 | 7                                                  | 2973                                                    | 13                                                    | 4                                                            |
| Bangalore Rural     | 29096                                                | 32779                                                   | 1.5                                 | 9                                                  | 3232                                                    | 10                                                    | 5                                                            |
| Uttara Kannada      | 31131                                                | 31452                                                   | 0.3                                 | 3                                                  | 2223                                                    | 24                                                    | 5                                                            |
| Haveri              | 37667                                                | 33441                                                   | 0.9                                 | 6                                                  | 2511                                                    | 20                                                    | 7                                                            |
| Chamarajanagar      | 42097                                                | 41646                                                   | 2.9                                 | 14                                                 | 4209                                                    | 2                                                     | 8                                                            |
| Davanagere          | 48628                                                | 55520                                                   | 1.4                                 | 8                                                  | 2559                                                    | 18                                                    | 9                                                            |
| Dakshina<br>Kannada | 28538                                                | 19954                                                   | 0.5                                 | 4                                                  | 1426                                                    | 30                                                    | 10                                                           |
| Udupi               | 18403                                                | 16389                                                   | 0.8                                 | 5                                                  | 1673                                                    | 28                                                    | 11                                                           |
| Raichur             | 71042                                                | 62901                                                   | 4.7                                 | 17                                                 | 3739                                                    | 5                                                     | 12                                                           |
| Mandya              | 62915                                                | 64918                                                   | 4.5                                 | 16                                                 | 3495                                                    | 8                                                     | 13                                                           |
| Bagalkot            | 40967                                                | 37492                                                   | 1.6                                 | 10                                                 | 2275                                                    | 23                                                    | 14                                                           |
| Bijapur             | 53069                                                | 48107                                                   | 2.7                                 | 12                                                 | 2527                                                    | 19                                                    | 15                                                           |
| Gadag               | 35938                                                | 35796                                                   | 4.8                                 | 18                                                 | 3593                                                    | 6                                                     | 16                                                           |
| Yadgir              | 26714                                                | 22118                                                   | 2.7                                 | 12                                                 | 2428                                                    | 21                                                    | 17                                                           |
| Gulbarga            | 67499                                                | 62971                                                   | 3.4                                 | 15                                                 | 2699                                                    | 16                                                    | 18                                                           |
| Koppal              | 40687                                                | 33664                                                   | 5.7                                 | 22                                                 | 3129                                                    | 11                                                    | 19                                                           |
| Hassan              | 75115                                                | 70227                                                   | 8.2                                 | 27                                                 | 4418                                                    | 1                                                     | 20                                                           |
| Ramanagara          | 35788                                                | 31123                                                   | 6.6                                 | 25                                                 | 3578                                                    | 7                                                     | 21                                                           |
| Tumkur              | 74167                                                | 71053                                                   | 5.9                                 | 23                                                 | 2852                                                    | 14                                                    | 22                                                           |
| Bellary             | 77728                                                | 88042                                                   | 6.5                                 | 24                                                 | 3109                                                    | 12                                                    | 23                                                           |
| Chikmagalur         | 25529                                                | 24826                                                   | 5.4                                 | 20                                                 | 2320                                                    | 22                                                    | 24                                                           |
| Shimoga             | 37006                                                | 35669                                                   | 5.1                                 | 19                                                 | 2176                                                    | 25                                                    | 25                                                           |
| Belgaum             | 98315                                                | 85141                                                   | 5.4                                 | 20                                                 | 2091                                                    | 27                                                    | 26                                                           |
| Mysore              | 76634                                                | 70373                                                   | 8                                   | 26                                                 | 2642                                                    | 17                                                    | 27                                                           |
| Dharwad             | 48667                                                | 47472                                                   | 10.6                                | 28                                                 | 2703                                                    | 15                                                    | 28                                                           |
| Bidar               | 35732                                                | 30159                                                   | 14.6                                | 29                                                 | 2101                                                    | 26                                                    | 29                                                           |
| Bangalore           | 147694                                               | 136071                                                  | 15.9                                | 30                                                 | 1554                                                    | 29                                                    | 30                                                           |