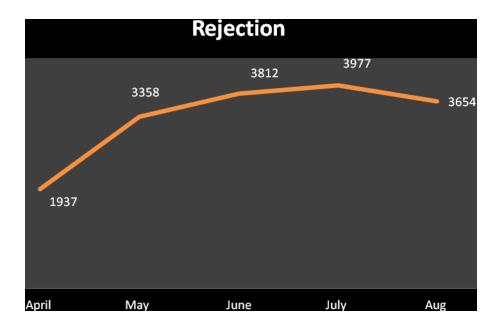

From the Management and monitoring angle, new software has been exclusively designed conceptualised by the Mission team keeping in mind the vast needs and expansion that we have tasted over the last 5 months. The new software would enable every village office to be mentored and monitored with details of service delivery like Applications received, Disposed, pendency, delays and nature of services obtained. Special focus is on Complaint Redressal. The complaints have come down from 59 Complaints in June to about 42 in August is a clear example. This is mainly due to close & personal monitoring. It may also be worthy to note that Citizens are providing more feedback than earlier. People are now calling the Mission office and sharing their thoughts rather than just accept or simply complain. The whole central idea of Sakala is participative- Citizen Activism.