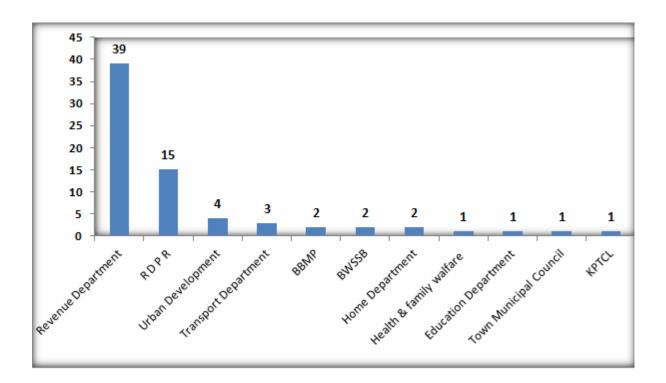

### adjudged the best district in (odaqu (99.8%) had been

for 19.76% of the total Sakala services, with most inquiries going to the urban (BWSSB/ BBMP) and revenue departments. Interestingly, corruption in government departments covered under Sakala has deizen knows the job will get done. So why pay a bribe? I would say there is a 30-40% decrease in corruption, which is a great sign." says Shalini Raineesh, mission director (Sakala) and secretary, department of ad-