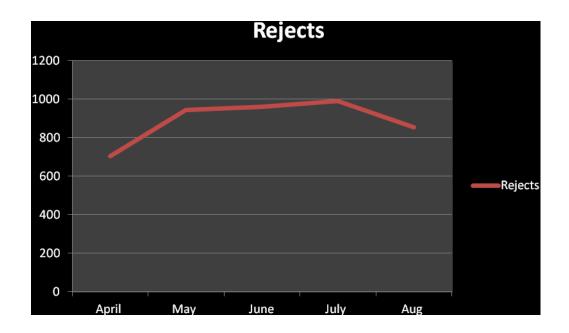

## Bangalore Urban accounts

APPLICATIONS DISPOSED

OF IN TIME

1,69,753

Bangalore Rural

20,61,084 Bangalore Urban

1,60,767

Bangalore Rural

IPPLICATIONS RECEIVED

21,51,420

Bangalore Urban

IN A NUTSHEL

ALL HOPEFUL: A file photo of representatives of resident welfare associations attending a meeting on Sakala in Vidhana Soudha