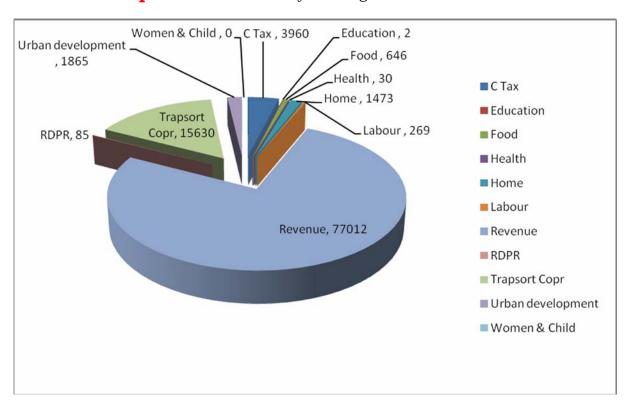

---|-------|-----|------|------|--------|
| Belgaum  | 19    | 18  | 14   | 19   | 26     |

Concluding Notes: The Ranking of the district is going down drastically. The main issues that impacts Belgaum is Belgaum Taluk itself, where issues from almost all departments are seen under delayed disposals & overdue cases. The revenue department also needs to be reviewed to understand issues better and work on improving them.

## District Analysis

# Bellary

\* All data as per 4 pm on 31 Aug 2012

- **I. Applications received** in the month 102998
- **II. Applications disposed** in the Month 113986
- **III. Cumulative Receipts** by the District: 388220– This is 3.98% of the total for the state.
- IV. Cumulative Disposals by the District: 354717
- V. Share of departments in Bellary: for August



VI Overdue: Total Overdue for Bellary is 807 cases. Bellary Taluk takes 341/807 cases, while Hospet takes 239 cases, followed by Hadagalli with 67 cases.

| TALUK              | Overdue |
|--------------------|---------|
| Bellary            | 341     |
| Hadagalli          | 67      |
| Hagaribommanahalli | 41      |
| Hospet             | 239     |
| Kudligi            | 63      |
| Sandur             | 50      |
| Siruguppa          | 6       |
| Total              | 807     |

### Bellary Taluk: Total 341 cases. All Maps to Revenue.

- 106 cases maps to District Tahsildhar Office Kasaba -1
- 85 cases maps to District Tahsildhar Office Bellary
- 59 cases account to District Tahsildhar Office Kasaba 2
- 24 cases to District Tahsildhar Office Kasaba 3
  - 2 cases maps to Home Department