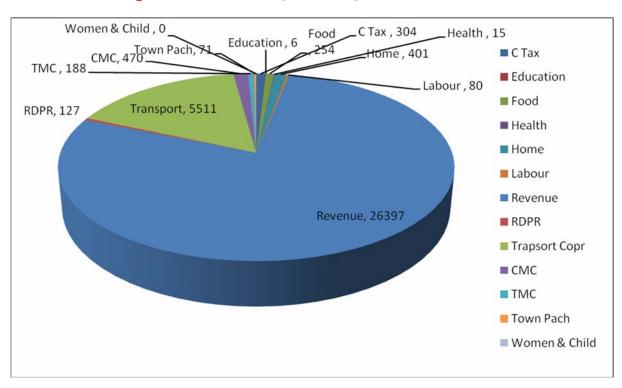

### Department –wise Performance for the month

### **Revenue Department**

| District            | No. of<br>GSC<br>receipts<br>during the<br>month (A) | No. of<br>GSC<br>disposal<br>during<br>the month<br>(B) | % of<br>delayed<br>disposals<br>(C) | Ranking<br>based on<br>delayed<br>disposals<br>(D) | No. of GSC<br>receipts/One<br>lakh<br>population<br>(E) | Ranking based on GSC Receipts/One lakh population (F) | Final Ranking(70% weightage on (D) and 30% weightage on (G)) |
|---------------------|------------------------------------------------------|---------------------------------------------------------|-------------------------------------|----------------------------------------------------|---------------------------------------------------------|-------------------------------------------------------|--------------------------------------------------------------|
| Chikkaballapura     | 46191                                                | 38349                                                   | 0.1                                 | 1                                                  | 3849                                                    | 4                                                     | 1                                                            |
| Kodagu              | 16647                                                | 13080                                                   | 0.2                                 | 2                                                  | 3329                                                    | 9                                                     | 2                                                            |
| Kolar               | 58157                                                | 49728                                                   | 2.3                                 | 11                                                 | 3877                                                    | 3                                                     | 3                                                            |
| Chitradurga         | 47568                                                | 51388                                                   | 1.3                                 | 7                                                  | 2973                                                    | 13                                                    | 4                                                            |
| Bangalore Rural     | 29096                                                | 32779                                                   | 1.5                                 | 9                                                  | 3232                                                    | 10                                                    | 5                                                            |
| Uttara Kannada      | 31131                                                | 31452                                                   | 0.3                                 | 3                                                  | 2223                                                    | 24                                                    | 5                                                            |
| Haveri              | 37667                                                | 33441                                                   | 0.9                                 | 6                                                  | 2511                                                    | 20                                                    | 7                                                            |
| Chamarajanagar      | 42097                                                | 41646                                                   | 2.9                                 | 14                                                 | 4209                                                    | 2                                                     | 8                                                            |
| Davanagere          | 48628                                                | 55520                                                   | 1.4                                 | 8                                                  | 2559                                                    | 18                                                    | 9                                                            |
| Dakshina<br>Kannada | 28538                                                | 19954                                                   | 0.5                                 | 4                                                  | 1426                                                    | 30                                                    | 10                                                           |
| Udupi               | 18403                                                | 16389                                                   | 0.8                                 | 5                                                  | 1673                                                    | 28                                                    | 11                                                           |
| Raichur             | 71042                                                | 62901                                                   | 4.7                                 | 17                                                 | 3739                                                    | 5                                                     | 12                                                           |
| Mandya              | 62915                                                | 64918                                                   | 4.5                                 | 16                                                 | 3495                                                    | 8                                                     | 13                                                           |
| Bagalkot            | 40967                                                | 37492                                                   | 1.6                                 | 10                                                 | 2275                                                    | 23                                                    | 14                                                           |
| Bijapur             | 53069                                                | 48107                                                   | 2.7                                 | 12                                                 | 2527                                                    | 19                                                    | 15                                                           |
| Gadag               | 35938                                                | 35796                                                   | 4.8                                 | 18                                                 | 3593                                                    | 6                                                     | 16                                                           |
| Yadgir              | 26714                                                | 22118                                                   | 2.7                                 | 12                                                 | 2428                                                    | 21                                                    | 17                                                           |
| Gulbarga            | 67499                                                | 62971                                                   | 3.4                                 | 15                                                 | 2699                                                    | 16                                                    | 18                                                           |
| Koppal              | 40687                                                | 33664                                                   | 5.7                                 | 22                                                 | 3129                                                    | 11                                                    | 19                                                           |
| Hassan              | 75115                                                | 70227                                                   | 8.2                                 | 27                                                 | 4418                                                    | 1                                                     | 20                                                           |
| Ramanagara          | 35788                                                | 31123                                                   | 6.6                                 | 25                                                 | 3578                                                    | 7                                                     | 21                                                           |
| Tumkur              | 74167                                                | 71053                                                   | 5.9                                 | 23                                                 | 2852                                                    | 14                                                    | 22                                                           |
| Bellary             | 77728                                                | 88042                                                   | 6.5                                 | 24                                                 | 3109                                                    | 12                                                    | 23                                                           |
| Chikmagalur         | 25529                                                | 24826                                                   | 5.4                                 | 20                                                 | 2320                                                    | 22                                                    | 24                                                           |
| Shimoga             | 37006                                                | 35669                                                   | 5.1                                 | 19                                                 | 2176                                                    | 25                                                    | 25                                                           |
| Belgaum             | 98315                                                | 85141                                                   | 5.4                                 | 20                                                 | 2091                                                    | 27                                                    | 26                                                           |
| Mysore              | 76634                                                | 70373                                                   | 8                                   | 26                                                 | 2642                                                    | 17                                                    | 27                                                           |
| Dharwad             | 48667                                                | 47472                                                   | 10.6                                | 28                                                 | 2703                                                    | 15                                                    | 28                                                           |
| Bidar               | 35732                                                | 30159                                                   | 14.6                                | 29                                                 | 2101                                                    | 26                                                    | 29                                                           |
| Bangalore           | 147694                                               | 136071                                                  | 15.9                                | 30                                                 | 1554                                                    | 29                                                    | 30                                                           |