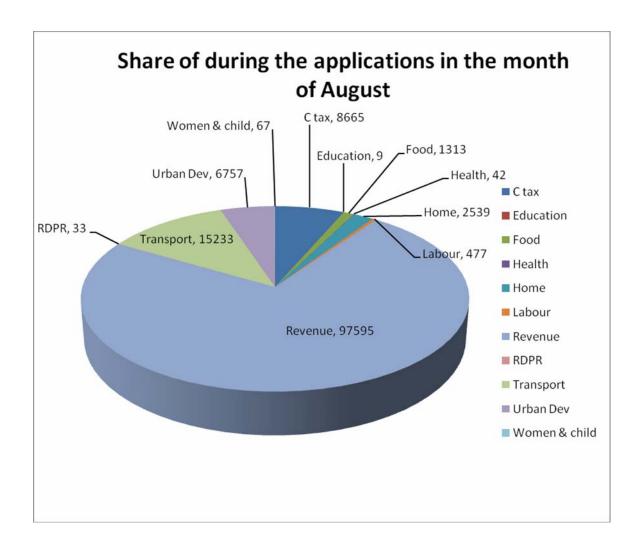

ing cases relating to Revenue department. Rejections are high for the commercial tax department. It is in fact the highest in the state. A thorough investigation into these aspects will give it the required push to get to the top 10 districts. Ramanagara CMC also needs some guidance as to delays, but nothing alarming. Overall, with process changes in Revenue department in the district, Ramanagara has a good potential to be on the top 10.

## District Analysis

# Belgaum

- \* Based on data as on 31 Aug -4 pm
- 1. Application received in the month 135680
- 2. Application disposed in the month 121321
- 3. **Cumulative Receipts by the district** 583732- This is 5.98% of the total for the state.
- 4. Cumulative Disposals by the District 525970
- 5. Share of departments in Belgaum: for August



#### 6. Over due:

| TALUK                   | NO. OF GSC<br>RECIEPTS DURING<br>THE DAY | NO. OF GSC<br>DISPOSALS DURING<br>THE DAY | NO. OF GSC<br>RECIEPTS DURING<br>THE MONTH | NO. OF GSC<br>DISPOSALS DURING<br>THE MONTH | NO. OF<br>PENDENCY AFTER<br>DUE DATE |
|-------------------------|------------------------------------------|-------------------------------------------|--------------------------------------------|---------------------------------------------|--------------------------------------|
| Athni/ಅದಣಿ              | 159                                      | 39                                        | 1596                                       | 853                                         | <u>15</u>                            |
| Bailahongal /ಬೈಲಹೊಂಗಲ   | 113