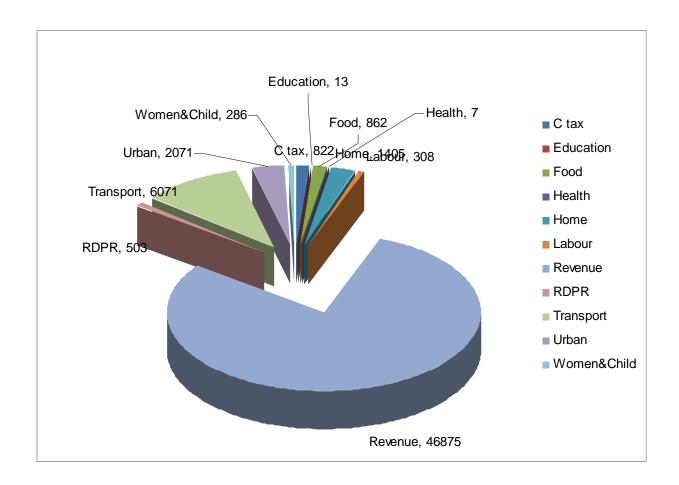

dle ten rankers. Concrete efforts with the Revenue department (more than 80% of its overdue & Delays maps to Revenue department. While this has been the trend almost in all districts, it seems to show more here in Chikkamagalur). Town Municipal councils also need to pull up their socks with delay in basic services. Commercial taxes is trending towards defaults. The administration may please give these aspects a critical look and improve its ranking.

## District Analysis

# Chitradurga

#### I. Applications received in the month- 61775

#### II. Applications disposed in the month-64835

III. Cumulative Receipts by the District: 283311- This is 2.90% of share in the state.

#### IV.Cumulative Disposals by the District: 259147

V Share of departments in Chitradurga: for August is as below:



## VI.Overdue: The overdue of Chitradurga is well managed.

| TALUK       | Overdue |
|-------------|---------|
| Challakere  | 0       |
| Chitradurga | 2       |
| Hiriyur     | 1       |
| Holalkere   | 3       |
| Hosdurga    | 1       |
| Molakalmuru | 1       |
| Total       | 8       |

## **VII.REJECTIONS:**

| Month | Rejections |
|-------|------------|
| April | 1303       |
| May   | 2573       |
| June  | 3796       |
| July  | 3554       |
| Aug   | 3457       |



Rejections are overall high. The districts' rejection needs to be watched and corrective action taken. Sharp rise in the month of April, May & June with a small decline in July & August still keep the rates high.

VIII.Delay disposals: Delayed disposals are high for the district. The table below gives a breakup of